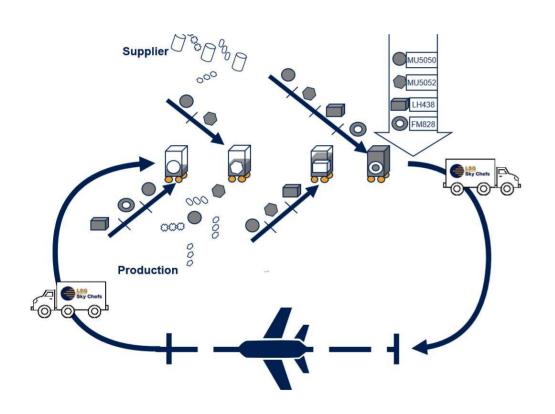

# LSG Sky Chefs Korea has established a strong culture of Continuous Improvement.

Lean management principles and tools have a long track record of success, developed over several stages.

- We have our material available when we need it and produce when it is required - not earlier, not later
- We keep material moving in small lots in one direction
- We translate the customer demand into a smooth working pace
- We are open about our mistakes and prevent them.

### **Quality Commitment & Continuous Improvement**

To ensure quality performance at all times, we have Global Quality System (GQS) throughout all our operations worldwide. GQS not only adheres to the strictest quality standards, but it effectively builds quality assessments and feedback into our production processes.