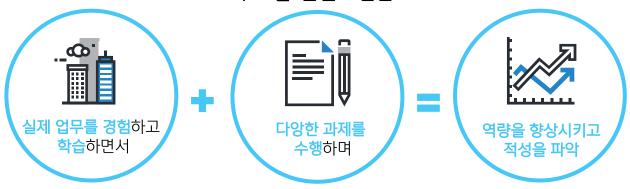

#### 다우기술 신입사원 인턴 프로그램 소개

#### 인턴 근무 후 입사하는 신입사원은?

인턴 기간 중에 종합적인 평가(직무역량, 기술력/인적성, 과제 수행 등)를 통해서 최종면접 대상자가 결정되고, 면접을 통과하면 다우기술 신입사원으로 입사하게 됩니다. 신입사원 전환 비율은 정해놓지 않고 적합한 인턴은 모두 신입사원으로 채용하고 있어요. 그러니 미리 포기하지 말고 한번 도전해보세요!

→ 영상 바로가기